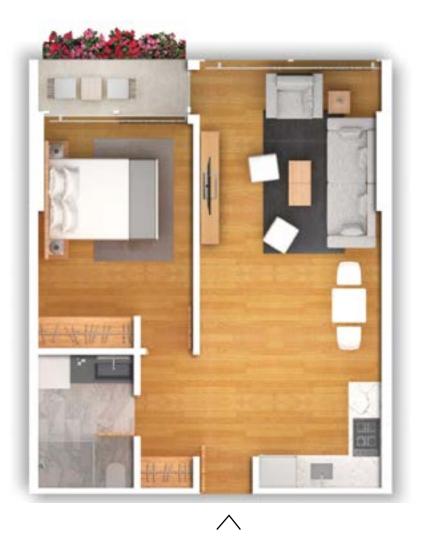

### **UNIT PLANS**

Residence 1+1A (NE) Residence 1+1A (SW) Residence 1+1B Residence 1+1C Residence 1+1D Residence 1+1E Residence 2+1 Residence 1+1,5

82.45 m<sup>2</sup> 80.55 m<sup>2</sup>  $78.80 m^2$ 65.80 m<sup>2</sup> 83.77 m<sup>2</sup>  $78.28 m^2$ 116 m<sup>2</sup> 83.45 m<sup>2</sup>

#### **RESIDENCE 1+1B**

Entrance & Corridor5.67 m²Kitchen & Living room23.69 m²Bedroom12.05 m²Bathroom4.59 m²Balcony2.88 m²Storage4.00 m²

Kitchen & Living room Bedroom Bathroom Balcony Storage

Gross floor area

#### **RESIDENCE** 1+1C

21.95 m<sup>2</sup> 11.54 m<sup>2</sup> 3.80 m<sup>2</sup> 2.78 m<sup>2</sup> 4.00 m<sup>2</sup>

65.80 m<sup>2</sup>