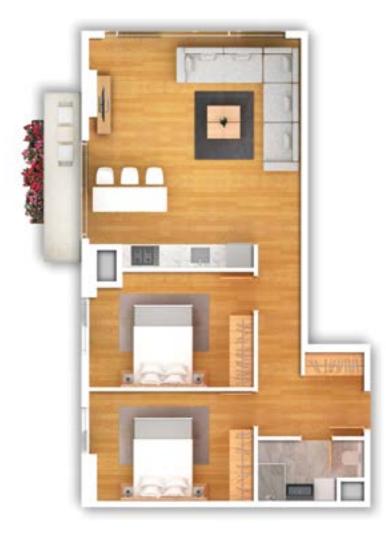

### **UNIT PLANS**

Residence 1+1A (NE) Residence 1+1A (SW) Residence 1+1B Residence 1+1C Residence 1+1D Residence 1+1E Residence 2+1 Residence 1+1,5

82.45 m<sup>2</sup> 80.55 m<sup>2</sup>  $78.80 m^2$ 65.80 m<sup>2</sup> 83.77 m<sup>2</sup>  $78.28 m^2$ 116 m<sup>2</sup> 83.45 m<sup>2</sup>

### **RESIDENCE** 1+1A (NE)

| 1 |      |   |   |
|---|------|---|---|
|   | 1000 |   |   |
|   | -    |   |   |
|   |      |   | E |
|   |      | 8 |   |

| Entrance & Corridor | 5.47 m <sup>2</sup>  |
|---------------------|----------------------|
| Kitchen             | 9.95 m <sup>2</sup>  |
| Living room         | 17.20 m <sup>2</sup> |
| Bedroom             | 10.04 m <sup>2</sup> |
| Bathroom            | 2.95 m <sup>2</sup>  |
| Balcony             | 5.40 m <sup>2</sup>  |
| Storage             | 4.00 m <sup>2</sup>  |
|                     |                      |

Gross floor area 82.45 m<sup>2</sup>

Entrance & Corridor 4.35 m<sup>2</sup> Kitchen Living room Bedroom Bathroom Balcony Storage

Gross floor area

9.94 m<sup>2</sup> 17.03 m<sup>2</sup> 10.04 m<sup>2</sup> 2.95 m<sup>2</sup> 5.40 m<sup>2</sup> 4.00 m<sup>2</sup>