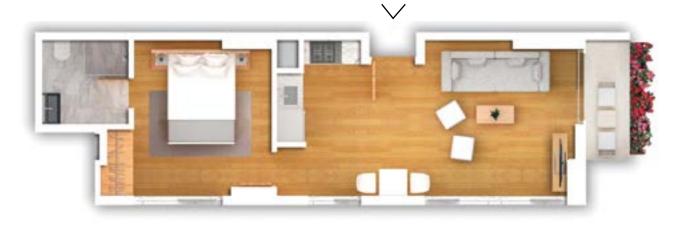

### **UNIT PLANS**

Residence 1+1A (NE) Residence 1+1A (SW) Residence 1+1B Residence 1+1C Residence 1+1D Residence 1+1E Residence 2+1 Residence 1+1,5

82.45 m<sup>2</sup> 80.55 m<sup>2</sup>  $78.80 m^2$ 65.80 m<sup>2</sup> 83.77 m<sup>2</sup>  $78.28 m^2$ 116 m<sup>2</sup> 83.45 m<sup>2</sup>

### **RESIDENCE** 1+1E

| Entrance              | $3.05 \text{ m}^2$           |
|-----------------------|------------------------------|
| Corridor              | 2.08 m <sup>2</sup>          |
| Kitchen & Living room | 24.86 m <sup>2</sup>         |
| Bedroom               | 12.08 m <sup>2</sup>         |
| Bathroom              | 5.36 m <sup>2</sup>          |
| Balcony               | 4.28 m <sup>2</sup>          |
| Storage               | 4.00 m <sup>2</sup>          |
|                       |                              |
| Gross floor area      | <b>83.</b> 77 m <sup>2</sup> |