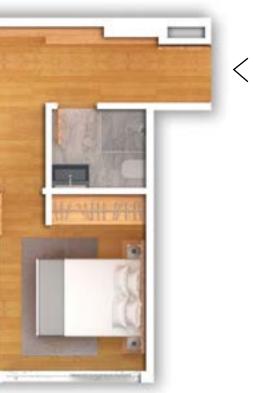

### **UNIT PLANS**

Residence 1+1A (NE) Residence 1+1A (SW) Residence 1+1B Residence 1+1C Residence 1+1D Residence 1+1E Residence 2+1 Residence 1+1,5

82.45 m<sup>2</sup> 80.55 m<sup>2</sup>  $78.80 m^2$ 65.80 m<sup>2</sup> 83.77 m<sup>2</sup>  $78.28 m^2$ 116 m<sup>2</sup> 83.45 m<sup>2</sup>

### **RESIDENCE** 1+1A (NE)

| 1 |      |   |   |
|---|------|---|---|
|   | 1000 |   |   |
|   | -    |   |   |
|   |      |   | E |
|   |      | 8 |   |

| Entrance & Corridor | 5.47 m <sup>2</sup>  |
|---------------------|----------------------|
| Kitchen             | 9.95 m <sup>2</sup>  |
| Living room         | 17.20 m <sup>2</sup> |
| Bedroom             | 10.04 m <sup>2</sup> |
| Bathroom            | 2.95 m <sup>2</sup>  |
| Balcony             | 5.40 m <sup>2</sup>  |
| Storage             | 4.00 m <sup>2</sup>  |
|                     |                      |

Gross floor area 82.45 m<sup>2</sup>

Entrance & Corridor 4.35 m<sup>2</sup> Kitchen Living room Bedroom Bathroom Balcony Storage

Gross floor area

9.94 m<sup>2</sup> 17.03 m<sup>2</sup> 10.04 m<sup>2</sup> 2.95 m<sup>2</sup> 5.40 m<sup>2</sup> 4.00 m<sup>2</sup>