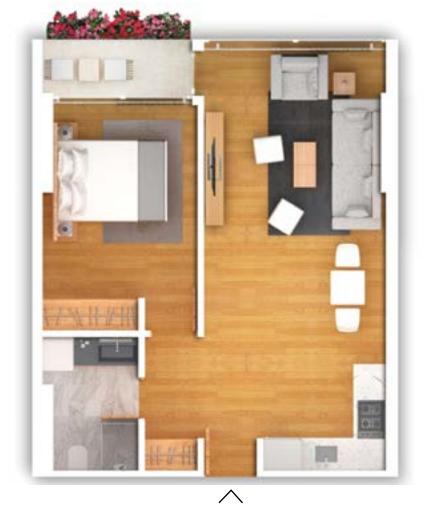

### **UNIT PLANS**

Residence 1+1A (NE) Residence 1+1A (SW) Residence 1+1B Residence 1+1C Residence 1+1D Residence 1+1E Residence 2+1 Residence 1+1,5

82.45 m<sup>2</sup> 80.55 m<sup>2</sup>  $78.80 m^2$ 65.80 m<sup>2</sup> 83.77 m<sup>2</sup>  $78.28 m^2$ 116 m<sup>2</sup> 83.45 m<sup>2</sup>

### **RESIDENCE** 1+1A (NE)

| 1 |      |   |   |
|---|------|---|---|
|   | 1000 |   |   |
|   | -    |   |   |
|   |      |   | E |
|   |      | 8 |   |

| Entrance & Corridor | 5.47 m <sup>2</sup>  |
|---------------------|----------------------|
| Kitchen             | 9.95 m <sup>2</sup>  |
| Living room         | 17.20 m <sup>2</sup> |
| Bedroom             | 10.04 m <sup>2</sup> |
| Bathroom            | 2.95 m <sup>2</sup>  |
| Balcony             | 5.40 m <sup>2</sup>  |
| Storage             | 4.00 m <sup>2</sup>  |
|                     |                      |

Gross floor area 82.45 m<sup>2</sup>

Entrance & Corridor 4.35 m<sup>2</sup> Kitchen Living room Bedroom Bathroom Balcony Storage

Gross floor area

9.94 m<sup>2</sup> 17.03 m<sup>2</sup> 10.04 m<sup>2</sup> 2.95 m<sup>2</sup> 5.40 m<sup>2</sup> 4.00 m<sup>2</sup>