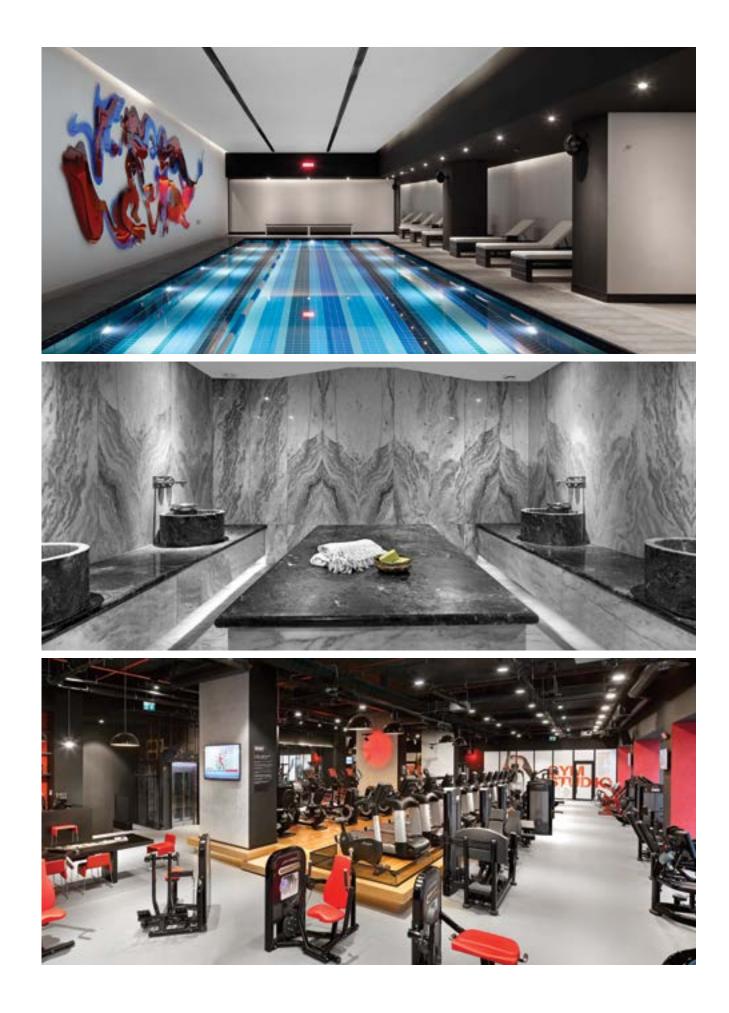

G Tower Executive Apartments combines exceptional services and facilities of a luxurious hotel with the comfort and privileges of a high-end apartment. Outdoor and indoor swimming pools, a fully equipped gym, a spa and well thought common areas both for work and leisure will be available for the guests of G Tower Executive Apartments along with a full concierge service.

#### **UP AND AROUND**

G Tower Executive Apartments stand above, not just a building but as a center of social life.

A fully equipped gym with professional trainers is situated in the complex along with swimming pools and a great spa. Well designed common areas include a shared office that will make it possible to manage business chores without leaving the premises. A selection of casual and upscale restaurants, shops and outdoor areas are also among the facilities.

G Tower Executive Apartments create an urban haven right in the city, where you can enjoy every convenience without even leaving the premises. Moreover, a professional concierge service is also available for those who would like to explore the city.