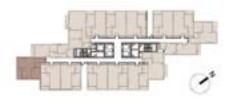

### **UNIT PLANS**

Residence 1+1A (NE) Residence 1+1A (SW) Residence 1+1B Residence 1+1C Residence 1+1D Residence 1+1E Residence 2+1 Residence 1+1,5

82.45 m<sup>2</sup> 80.55 m<sup>2</sup>  $78.80 m^2$ 65.80 m<sup>2</sup> 83.77 m<sup>2</sup>  $78.28 m^2$ 116 m<sup>2</sup> 83.45 m<sup>2</sup>