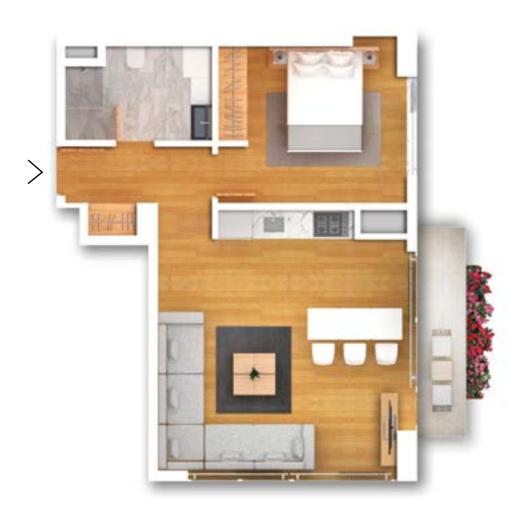

### **RESIDENCE** 1+1A (NE)

| 1 |      |   |   |
|---|------|---|---|
|   | 1000 |   |   |
|   | -    |   |   |
|   |      |   | E |
|   |      | 8 |   |

| Entrance & Corridor | 5.47 m <sup>2</sup>  |
|---------------------|----------------------|
| Kitchen             | 9.95 m <sup>2</sup>  |
| Living room         | 17.20 m <sup>2</sup> |
| Bedroom             | 10.04 m <sup>2</sup> |
| Bathroom            | 2.95 m <sup>2</sup>  |
| Balcony             | 5.40 m <sup>2</sup>  |
| Storage             | 4.00 m <sup>2</sup>  |
|                     |                      |

Gross floor area 82.45 m<sup>2</sup>

Entrance & Corridor 4.35 m<sup>2</sup> Kitchen Living room Bedroom Bathroom Balcony Storage

Gross floor area

9.94 m<sup>2</sup> 17.03 m<sup>2</sup> 10.04 m<sup>2</sup> 2.95 m<sup>2</sup> 5.40 m<sup>2</sup> 4.00 m<sup>2</sup>