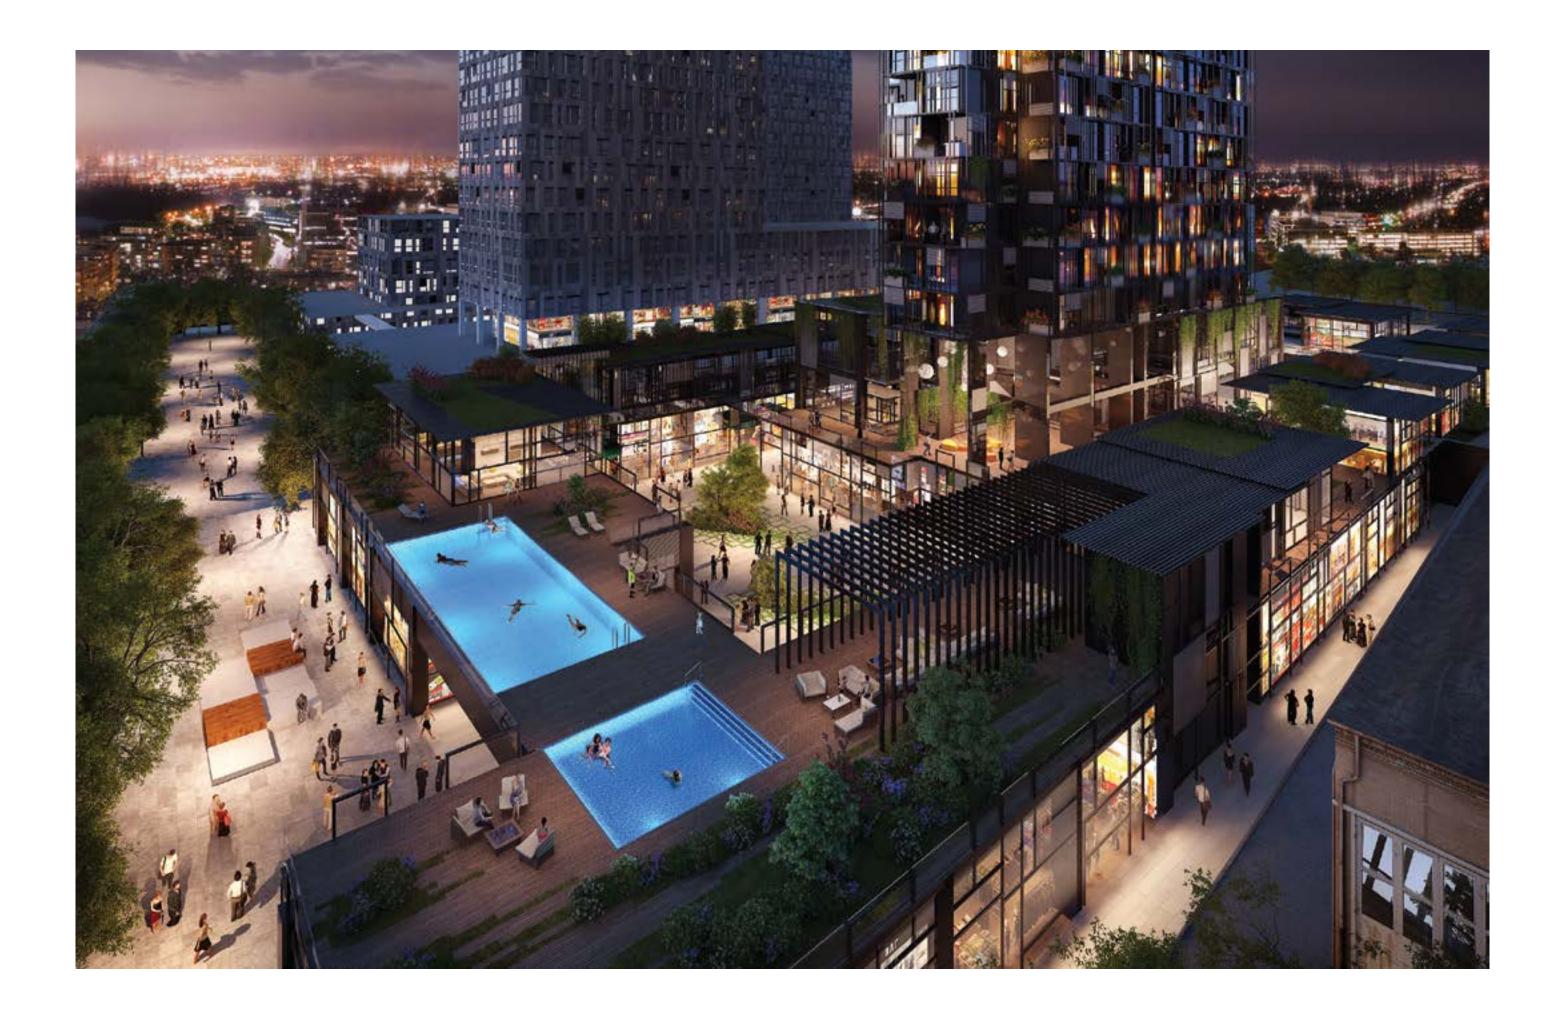

G Tower Executive Apartments combines exceptional services and facilities of a luxurious hotel with the comfort and privileges of a high-end apartment. Outdoor and indoor swimming pools, a fully equipped gym, a spa and well thought common areas both for work and leisure will be available for the guests of G Tower Executive Apartments along with a full concierge service.

#### **A SUPERIOR VIEW**

Designed by the world renowned architects of RMJM, G Tower Executive Apartments offer unique design elements that are rarely found on other high rise buildings of this size.

The balconies of G Tower Executive Apartments makes it possible to enjoy a great view of the city in fresh air and creates a greener appearance for the building exterior with the carefully selected decorative plants that adorn the open areas throughout the building.

#### **UP AND AROUND**

G Tower Executive Apartments stand above, not just a building but as a center of social life.

A fully equipped gym with professional trainers is situated in the complex along with swimming pools and a great spa. Well designed common areas include a shared office that will make it possible to manage business chores without leaving the premises. A selection of casual and upscale restaurants, shops and outdoor areas are also among the facilities.

G Tower Executive Apartments create an urban haven right in the city, where you can enjoy every convenience without even leaving the premises. Moreover, a professional concierge service is also available for those who would like to explore the city.