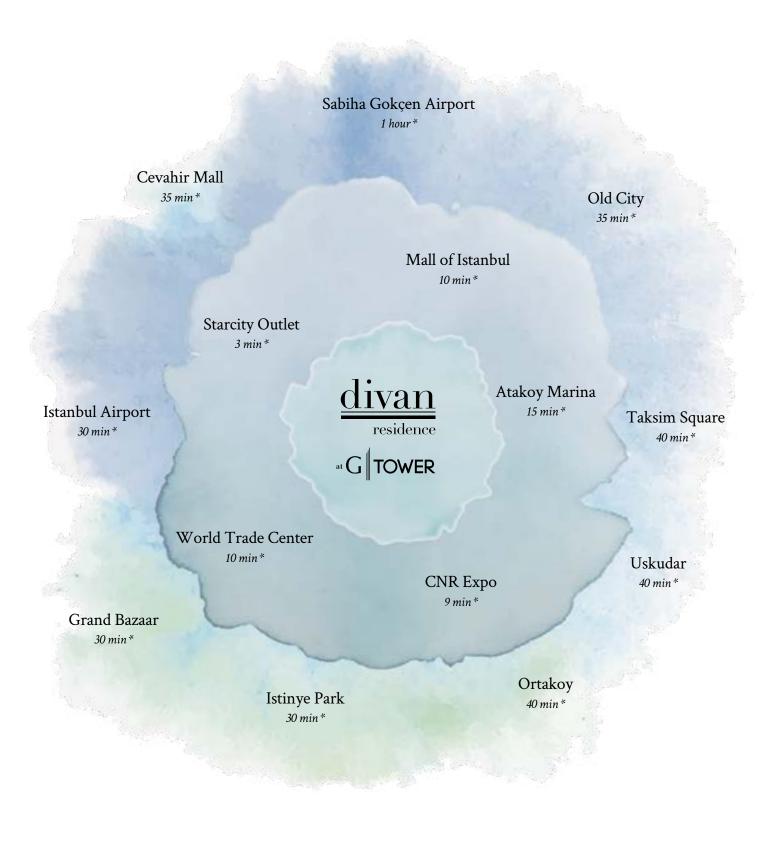

The exceptional living quarters on a total of 72.000 m<sup>2</sup> will be managed by Divan, Turkey's leading brand in hospitality industry and will serve as upscale hotel apartments for privileged guests. On the main road of Basın Express, the project stands on the crossroads of major highways and with a direct connection to the metro line, it offers unrivalled transportation advantages.

#### THE URBAN GETAWAY

G Tower Executive Apartments is located in Gunesli, a fast developing neighbourhood with modern and upscale projects. On the main road of Basın Ekspres and among the major highways, G Tower Executive Apartments offer convenient and effortless transportation alternatives both for business meetings and touristic visits. The building also has a direct connection to the metro line, making it possible to enjoy the city without the traffic.

\* Travel time estimation for vehicle transport is based on after hours traffic.