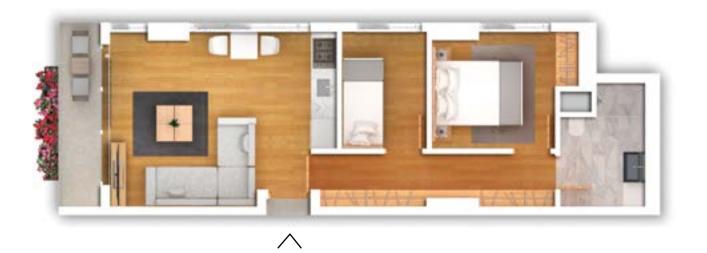

### **UNIT PLANS**

Residence 1+1A (NE) Residence 1+1A (SW) Residence 1+1B Residence 1+1C Residence 1+1D Residence 1+1E Residence 2+1 Residence 1+1,5

82.45 m<sup>2</sup> 80.55 m<sup>2</sup>  $78.80 m^2$ 65.80 m<sup>2</sup> 83.77 m<sup>2</sup>  $78.28 m^2$ 116 m<sup>2</sup> 83.45 m<sup>2</sup>

### **RESIDENCE 1+1,5**

 $\langle$ 

| Entrance              | 5.29 m <sup>2</sup>  |
|-----------------------|----------------------|
| Corridor              | 3.73 m <sup>2</sup>  |
| Kitchen & Living room | $30.17 \text{ m}^2$  |
| Bedroom               | 12.10 m <sup>2</sup> |
| Bedroom               | 11.61 m <sup>2</sup> |
| Bathroom              | 3.86 m <sup>2</sup>  |
| Balcony               | 4.43 m <sup>2</sup>  |
| Storage               | 6.00 m <sup>2</sup>  |
|                       |                      |
| Gross floor area      | 116 m <sup>2</sup>   |