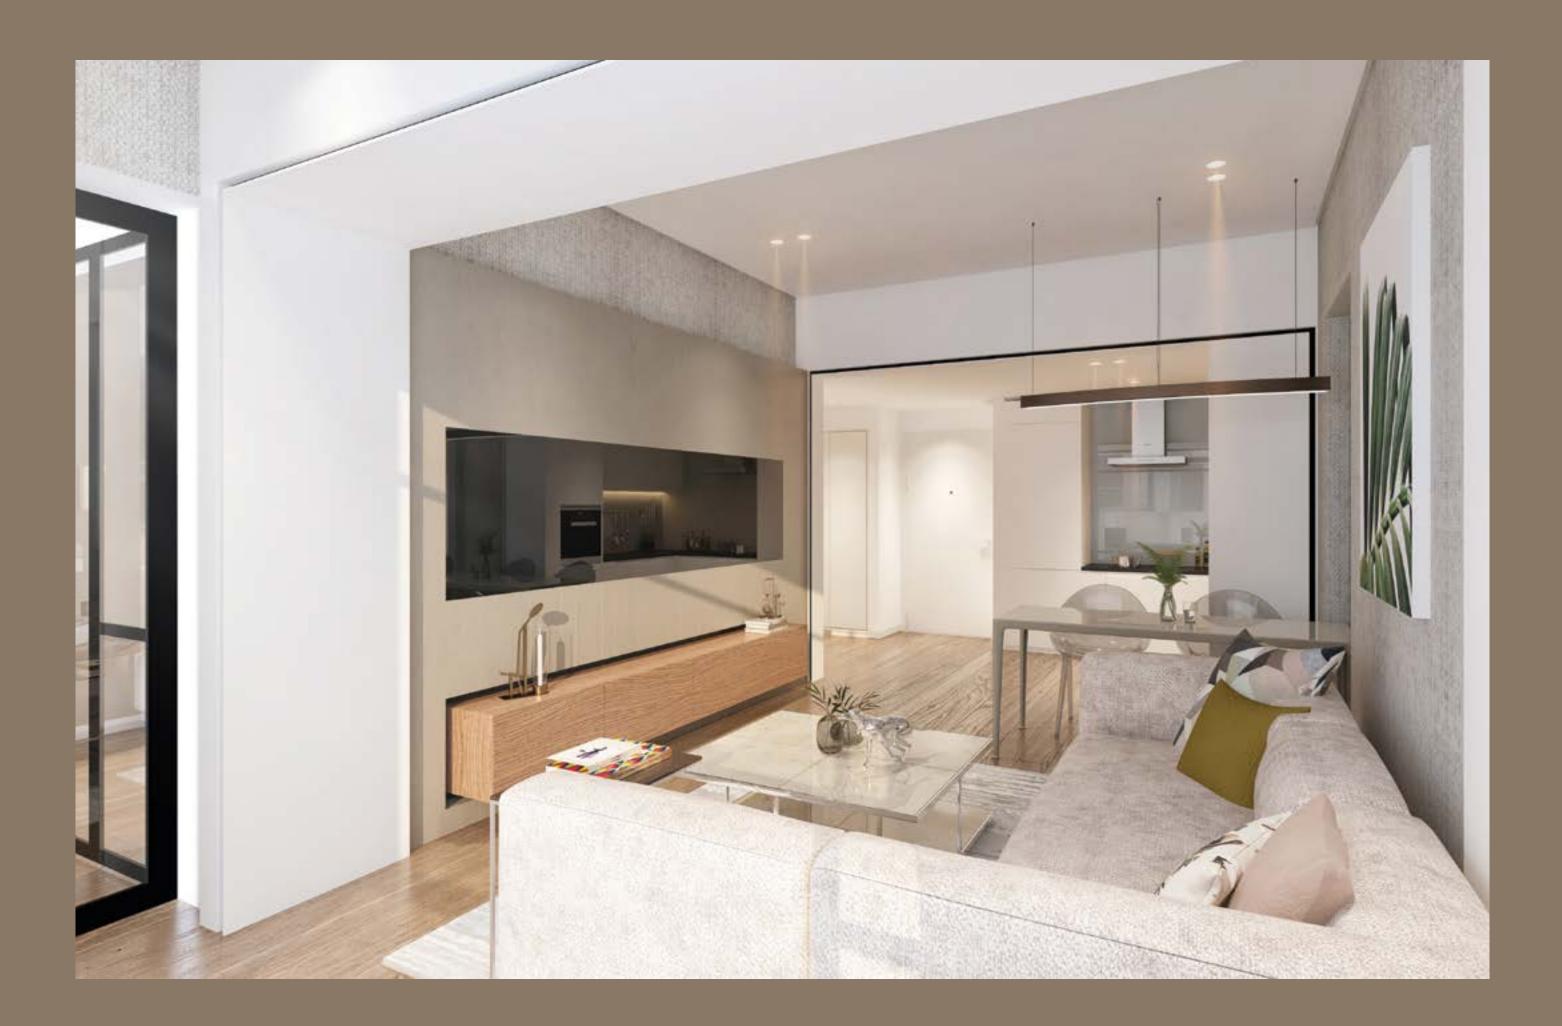

#### AN ELEVATED SENSE OF DESIGN

A subtle palette of colours carefully combined to create an atmosphere of comfort and elegance. High quality furniture stands out on well made parquet flooring. The oak panelled walls are adorned with bespoke works of art. Bathrooms stand out with natural stone tiles. The exceptionally well designed quarters of G Tower Executive Apartments enjoy sunlight during the day and adorns a peaceful shade with a sublime lighting design during the night.

#### RESIDENCES

G Tower Executive Apartments welcome you to a brand-new concept of high-end living with its exceptionally well designed quarters, overlooking an impressive view, just above the clouds.