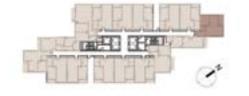

### **UNIT PLANS**

Residence 1+1A (NE) Residence 1+1A (SW) Residence 1+1B Residence 1+1C Residence 1+1D Residence 1+1E Residence 2+1 Residence 1+1,5

82.45 m<sup>2</sup> 80.55 m<sup>2</sup>  $78.80 m^2$ 65.80 m<sup>2</sup> 83.77 m<sup>2</sup>  $78.28 m^2$ 116 m<sup>2</sup> 83.45 m<sup>2</sup>