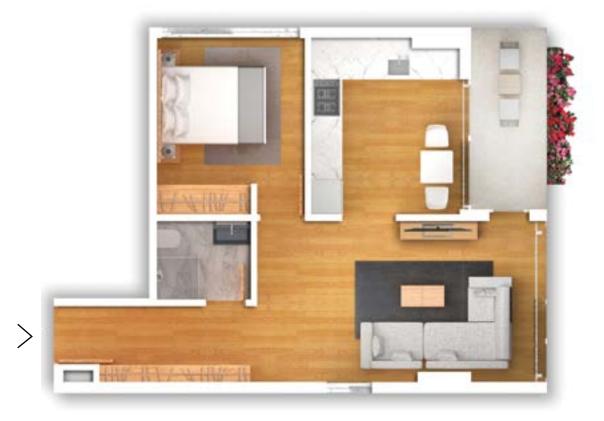

### **RESIDENCE** 1+1A (NE)

| 1 |      |   |   |
|---|------|---|---|
|   | 1000 |   |   |
|   | -    |   |   |
|   |      |   | E |
|   |      | 8 |   |

| Entrance & Corridor | 5.47 m <sup>2</sup>  |
|---------------------|----------------------|
| Kitchen             | 9.95 m <sup>2</sup>  |
| Living room         | 17.20 m <sup>2</sup> |
| Bedroom             | 10.04 m <sup>2</sup> |
| Bathroom            | 2.95 m <sup>2</sup>  |
| Balcony             | 5.40 m <sup>2</sup>  |
| Storage             | 4.00 m <sup>2</sup>  |
|                     |                      |

Gross floor area 82.45 m<sup>2</sup>

Entrance & Corridor 4.35 m<sup>2</sup> Kitchen Living room Bedroom Bathroom Balcony Storage

Gross floor area

9.94 m<sup>2</sup> 17.03 m<sup>2</sup> 10.04 m<sup>2</sup> 2.95 m<sup>2</sup> 5.40 m<sup>2</sup> 4.00 m<sup>2</sup>