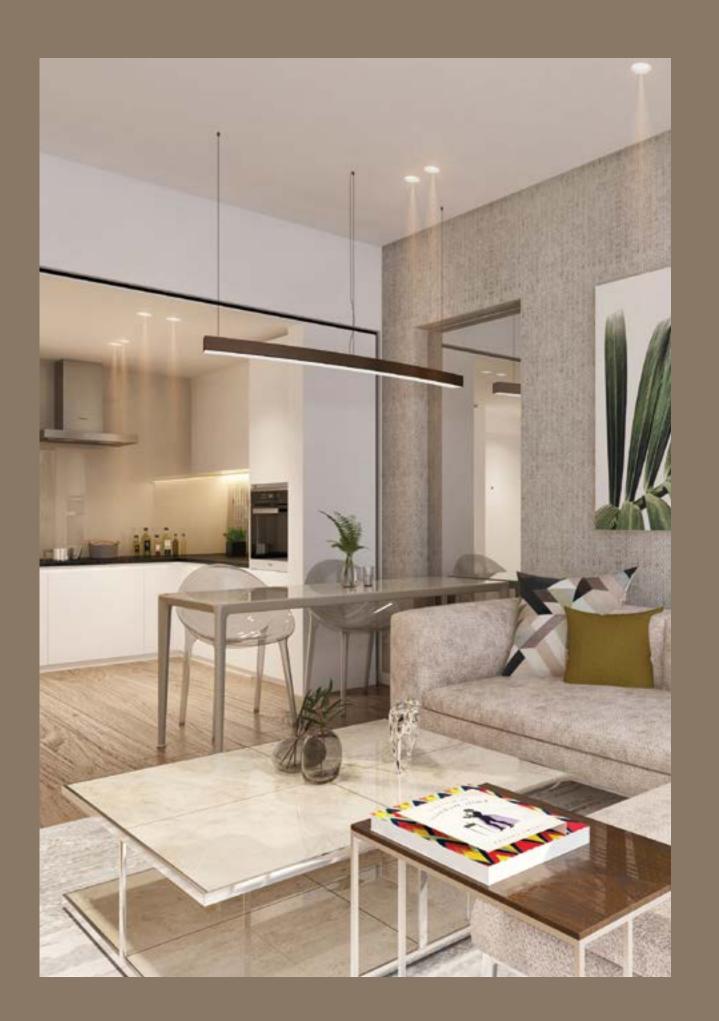

#### AN ELEVATED SENSE OF DESIGN

A subtle palette of colours carefully combined to create an atmosphere of comfort and elegance. High quality furniture stands out on well made parquet flooring. The oak panelled walls are adorned with bespoke works of art. Bathrooms stand out with natural stone tiles. The exceptionally well designed quarters of G Tower Executive Apartments enjoy sunlight during the day and adorns a peaceful shade with a sublime lighting design during the night.

#### RESIDENCES

G Tower Executive Apartments welcome you to a brand-new concept of high-end living with its exceptionally well designed quarters, overlooking an impressive view, just above the clouds.